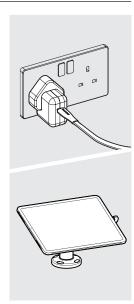

Remove the Fixing Covers. Feed the Flat Cable into the assembly & locate the Tablet in the chosen

Secure the Tablet to the 10 Shell & attach the Fixing Covers as shown.

Connect tablet to power & installation is now complete.