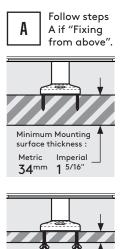

Attach the Desk Arm. The Desk Arm must lean forward in the same direction as the two arrows.

Using the hole template (see step A or B), mark the hole positions specific to your chosen fixing method.

3

Mark 'A' positions for "Fixing from above" (Ø2.5mm drillbit). Mark 'C' for the cable hole. (Ø20.0mm Holesaw).

In the Box

Fixings List of our product range you may receive additional fixings in the fixings kit

Configure the rotation range - both arrows must point in the same direction. Default configuration is 270°. Insert 2x limit screws.