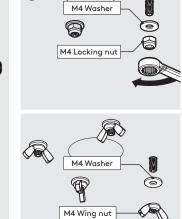

Screw in the 4x Socket **B2** Set Screws. Ensure full thread engagment.

Secure to the surface. **B3** Locking nuts offer greater security.

**B4** Go to step 5.

Locate & attach the Shell 5 to the Desk in the correct orientation.