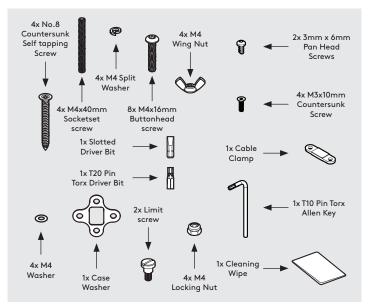

In the Box

Fixings List of our product range you may receive additional fixings in the fixings kit

Configure the rotation range - both arrows must point in the same direction. Default configuration is 270°. Insert 2x limit screws.