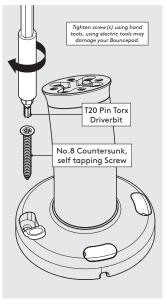

Screw in the 4x Socket **B2** Set Screws. Ensure full thread engagment.

Secure to the surface. **B3** Locking nuts offer greater security.

**B4** Go to step 5.

Locate & attach the Shell 5 to the Desk in the correct orientation.