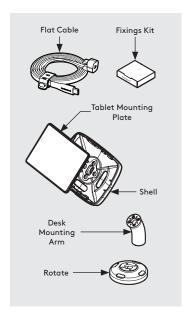

In the Box

Fixings List of our product range you may receive additional fixings in the fixings kit

Configure the rotation range - both arrows must point in the same direction. Default configuration is 270°. Insert 2x limit screws.

Attach the Desk Arm. The Desk Arm must lean forward in the same direction as the two arrows.

Using the hole template (see step A or B), mark the hole positions specific to your chosen fixing method.

3

Mark 'A' positions for "Fixing from above" (Ø2.5mm drillbit). Mark 'C' for the cable hole. (Ø20.0mm Holesaw).

Screw in the 4x Socket **B2** Set Screws. Ensure full thread engagment.

Secure to the surface. **B3** Locking nuts offer greater security.

**B4** Go to step 5.

Locate & attach the Shell 5 to the Desk in the correct orientation.

9

Go to

step 5

**A4** 

Remove the Mounting Plate adhesive backing. Attach level & centrally to the Tablet back as shown.

Attach the Flat Cable to the Tablet with the U-Bend Head.

Secure the Flat Cable to the Mounting Plate with the Cable Clamp as shown.