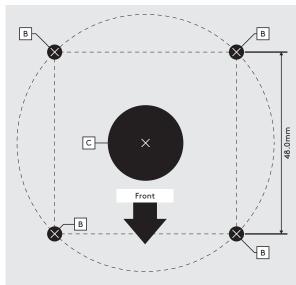

Mark 'B' positions for "Fixing from below" (Ø5.0mm drillbit). Mark 'C' for routing the cable hole. (Ø20.0mm Holesaw).

Drill the required holes.

Secure the Rotate to **A3** the mounting surface, then close the covers.