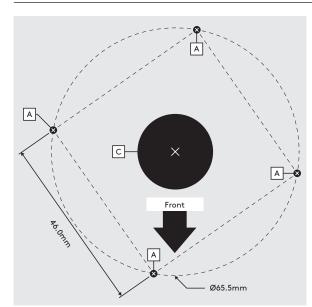

Attach the Desk Arm. The Desk Arm must lean forward in the same direction as the two arrows.

Using the hole template (see step A or B), mark the hole positions specific to your chosen fixing method.

3

Mark 'A' positions for "Fixing from above" (Ø2.5mm drillbit). Mark 'C' for the cable hole. (Ø20.0mm Holesaw).