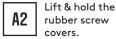

Mark 'B' positions for "Fixing from below" (Ø5.0mm drillbit). Mark 'C' for routing the cable hole. (Ø20.0mm Holesaw).

Drill the required holes.

Secure the Rotate to **A3** the mounting surface, then close the covers.