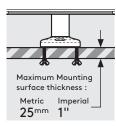

Mark 'B' positions for "Fixing from below" (Ø5.0mm drillbit). Mark 'C' for routing the cable hole. (Ø20.0mm Holesaw).

Drill the required holes.

Secure the Rotate to **A3** the mounting surface, then close the covers.