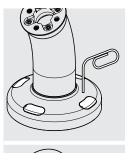

In the Box

Fixings List of our product range you may receive additional fixings in the fixings kit

Configure the rotation range - both arrows must point in the same direction. Default configuration is 270°. Insert 2x limit screws.