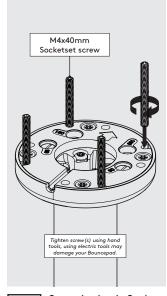

Screw in the 4x Socket **B2** Set Screws. Ensure full thread engagment.

Secure to the surface. **B3** Locking nuts offer greater security.

**B4** Go to step 5.

Locate & attach the Shell 5 to the Desk in the correct orientation.