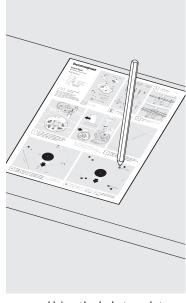

Attach the Desk Arm. The Desk Arm must lean forward in the same direction as the two arrows.

Using the hole template (see step A or B), mark the hole positions specific to your chosen fixing method.

3

Mark 'A' positions for "Fixing from above" (Ø2.5mm drillbit). Mark 'C' for the cable hole. (Ø20.0mm Holesaw).