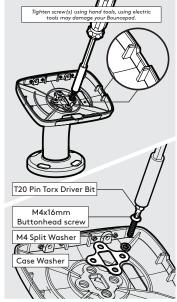

Screw in the 4x Socket **B2** Set Screws. Ensure full thread engagment.

Secure to the surface. **B3** Locking nuts offer greater security.

**B4** Go to step 5.

Locate & attach the Shell 5 to the Desk in the correct orientation.