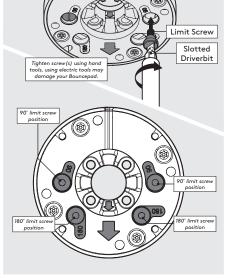

In the Box

Fixings List of our product range you may receive additional fixings in the fixings kit

Configure the rotation range - both arrows must point in the same direction. Default configuration is 270°. Insert 2x limit screws.