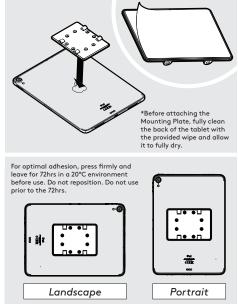

9

Go to

step 5

**A4** 

Remove the Mounting Plate adhesive backing. Attach level & centrally to the Tablet back as shown.

Attach the Flat Cable to the Tablet with the U-Bend Head.

Secure the Flat Cable to the Mounting Plate with the Cable Clamp as shown.