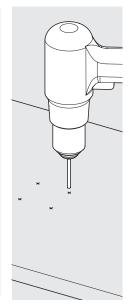

Attach the Desk Arm. The Desk Arm must lean forward in the same direction as the two arrows.

Using the hole template (see step A or B), mark the hole positions specific to your chosen fixing method.

3

Mark 'A' positions for "Fixing from above" (Ø2.5mm drillbit). Mark 'C' for the cable hole. (Ø20.0mm Holesaw).

Mark 'B' positions for "Fixing from below" (Ø5.0mm drillbit). Mark 'C' for routing the cable hole. (Ø20.0mm Holesaw).

Drill the required holes.

Secure the Rotate to **A3** the mounting surface, then close the covers.