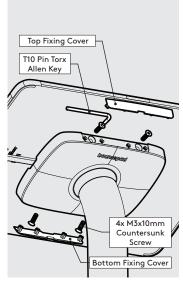

Remove the Fixing Covers. Feed the Flat Cable into the assembly & locate the Tablet in the chosen

Secure the Tablet to the 10 Shell & attach the Fixing Covers as shown.

Connect tablet to power & installation is now complete.