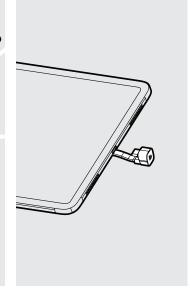

9

Go to

step 5

**A4** 

Remove the Mounting Plate adhesive backing. Attach level & centrally to the Tablet back as shown.

Attach the Flat Cable to the Tablet with the U-Bend Head.

Secure the Flat Cable to the Mounting Plate with the Cable Clamp as shown.