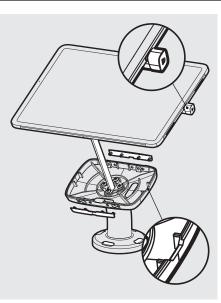

9

Go to

step 5

**A4** 

Remove the Mounting Plate adhesive backing. Attach level & centrally to the Tablet back as shown.

Attach the Flat Cable to the Tablet with the U-Bend Head.

Secure the Flat Cable to the Mounting Plate with the Cable Clamp as shown.