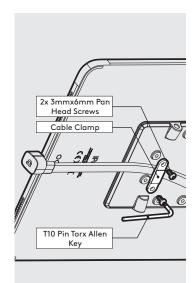

9

Go to

step 5

**A4** 

Remove the Mounting Plate adhesive backing. Attach level & centrally to the Tablet back as shown.

Attach the Flat Cable to the Tablet with the U-Bend Head.

Secure the Flat Cable to the Mounting Plate with the Cable Clamp as shown.