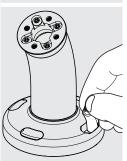

Mark 'B' positions for "Fixing from below" (Ø5.0mm drillbit). Mark 'C' for routing the cable hole. (Ø20.0mm Holesaw).

Drill the required holes.

Secure the Rotate to **A3** the mounting surface, then close the covers.

Screw in the 4x Socket **B2** Set Screws. Ensure full thread engagment.

Secure to the surface. **B3** Locking nuts offer greater security.

**B4** Go to step 5.

Locate & attach the Shell 5 to the Desk in the correct orientation.