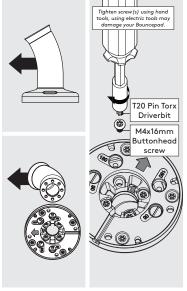

Attach the Desk Arm. The Desk Arm must lean forward in the same direction as the two arrows.

Using the hole template (see step A or B), mark the hole positions specific to your chosen fixing method.

3

Mark 'A' positions for "Fixing from above" (Ø2.5mm drillbit). Mark 'C' for the cable hole. (Ø20.0mm Holesaw).

Screw in the 4x Socket **B2** Set Screws. Ensure full thread engagment.

Secure to the surface. **B3** Locking nuts offer greater security.

**B4** Go to step 5.

Locate & attach the Shell 5 to the Desk in the correct orientation.